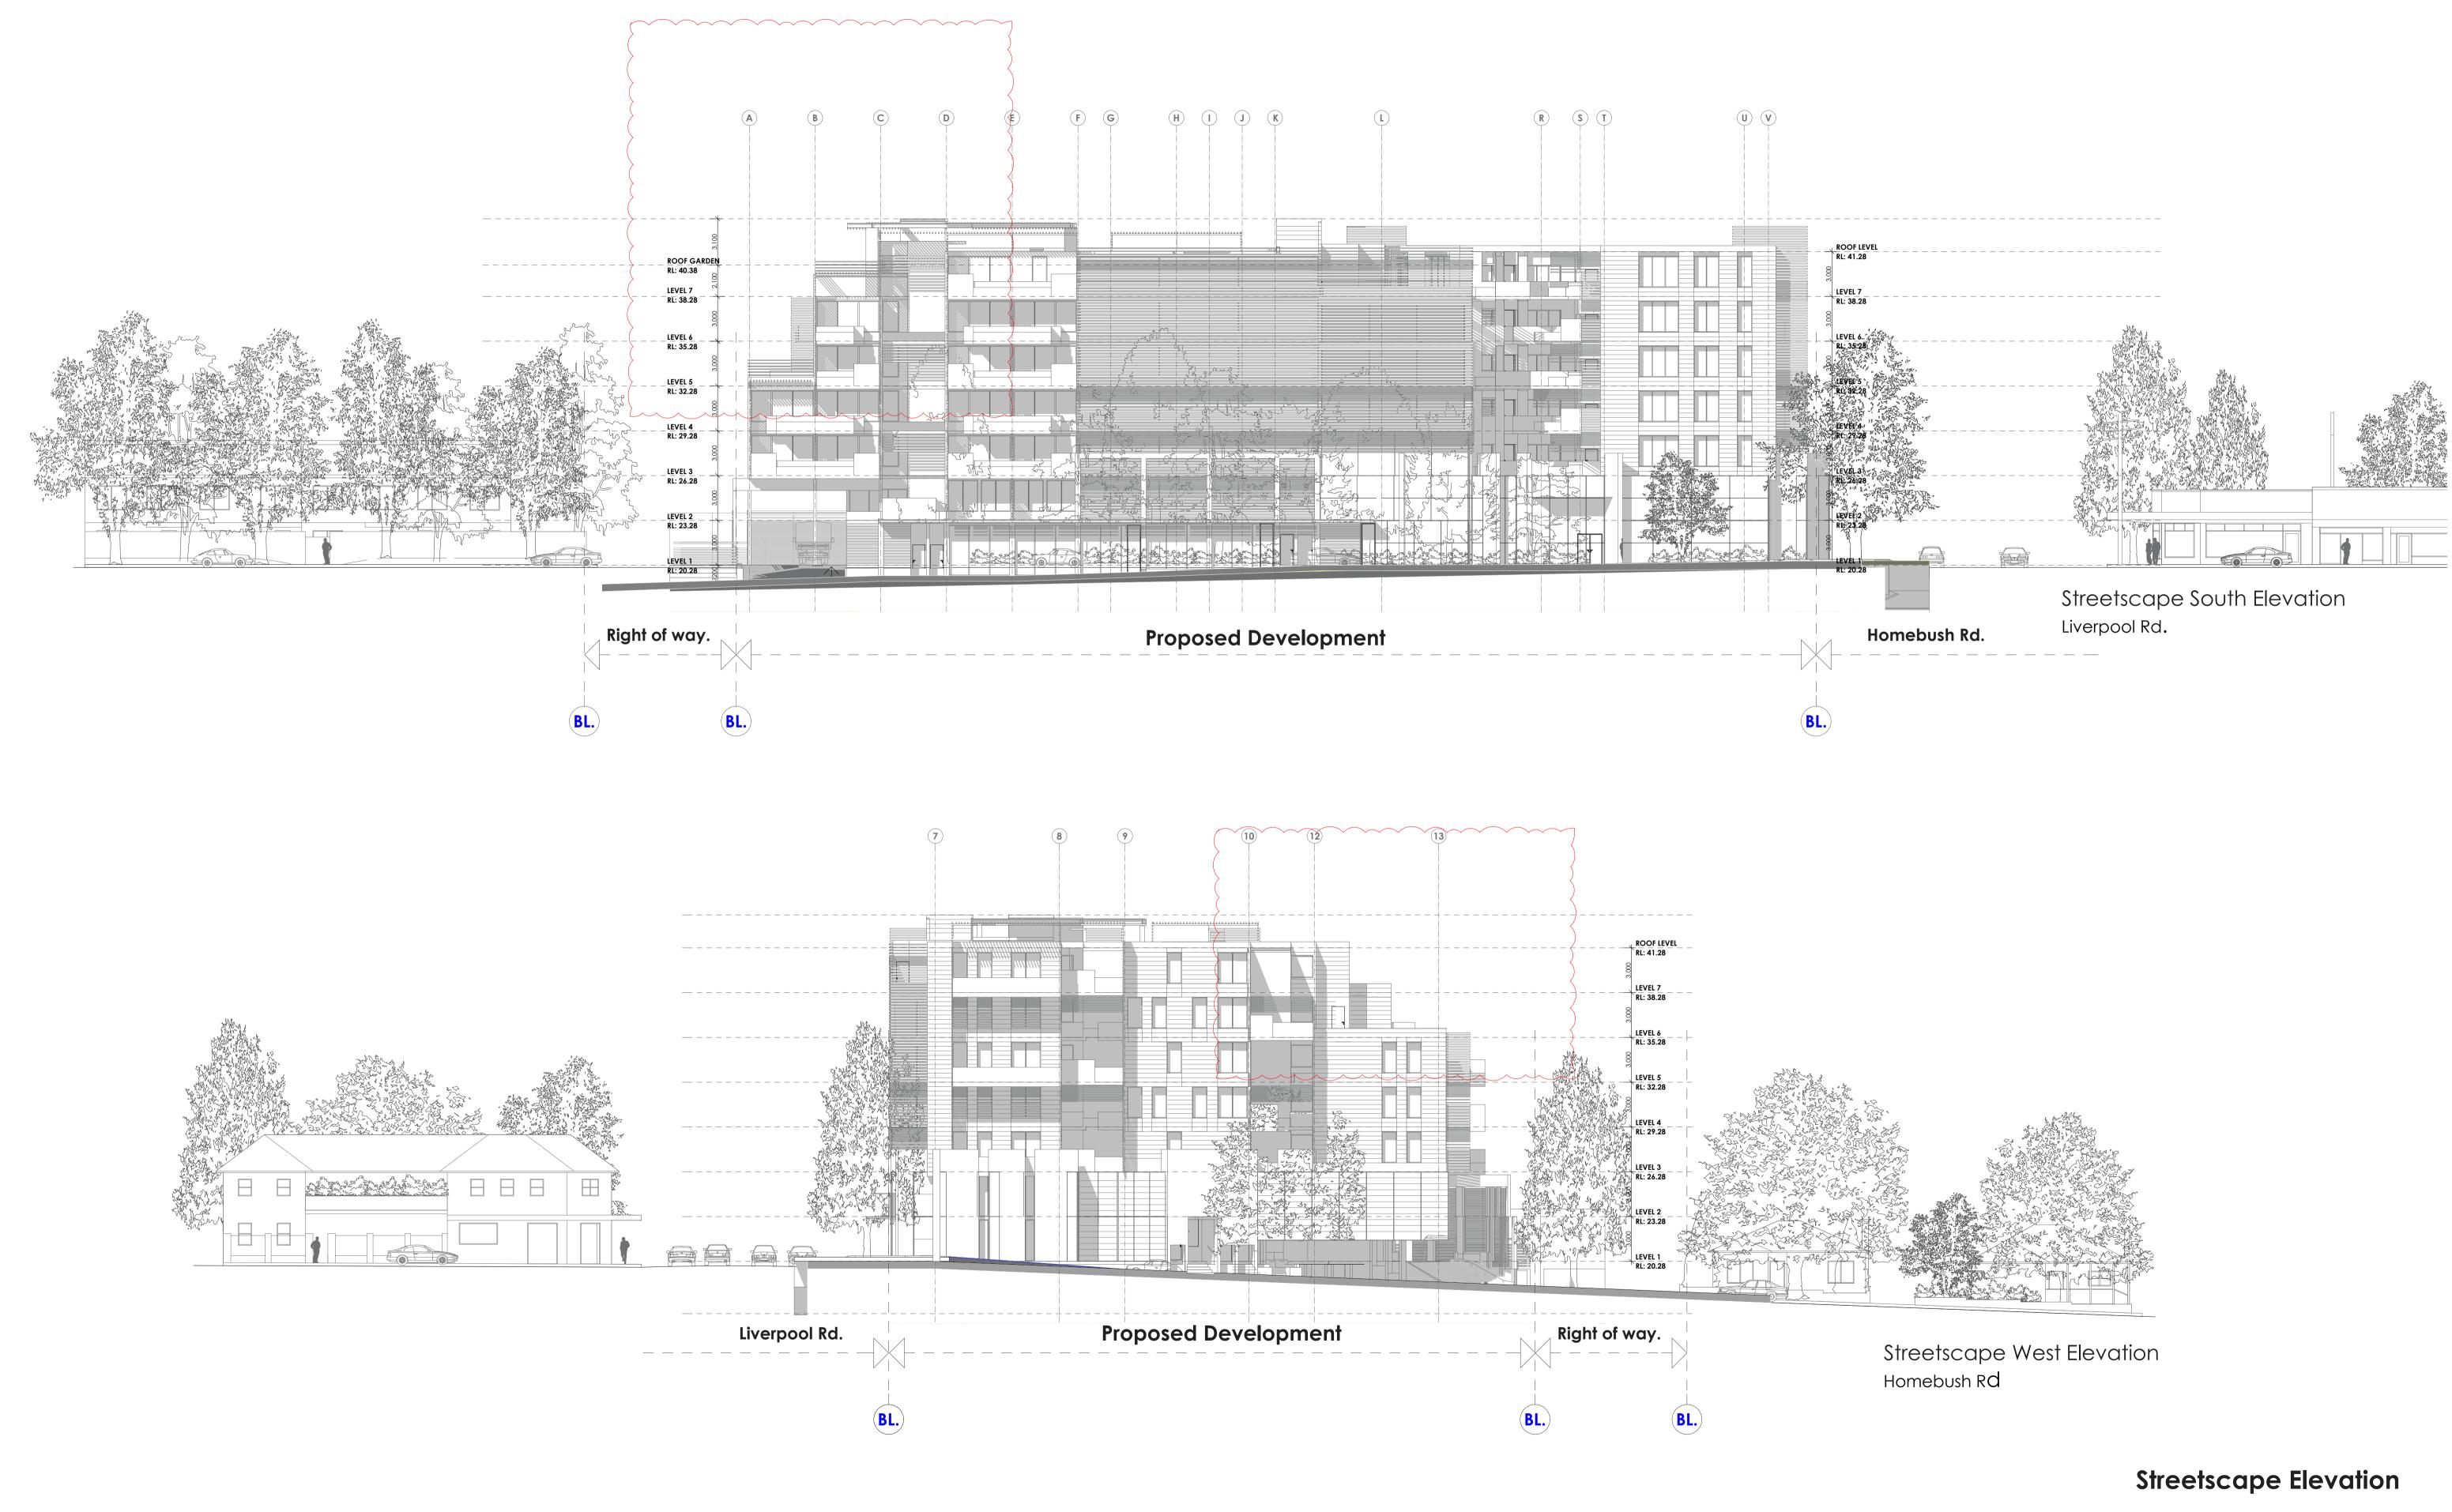

|          |                                                                          |                            | 5           | 4           | 3 2                       | 1 0       |
|----------|--------------------------------------------------------------------------|----------------------------|-------------|-------------|---------------------------|-----------|
| PROJECT: | Redevelopment of the Spanish Motor Inn                                   | SCALE:                     | DATE:       | DRAW        | N: BH,JL,JK               | STATUS:   |
| SITE:    | 473 - 481 Liverpool Road, Strathfield<br>Sydney / NSW / Australia / 2135 | 1:100 at A1<br>1:200 at A3 | 17/06/11    | снескед: РМ |                           | DA        |
| CLIENT:  |                                                                          | JOB No:                    | DRAWING No. | ISSUE       | No. of DRAWINGS<br>in Set | SHEET No. |
| DRAWING  | Streetscape Elevation                                                    | 7279                       | DA - 10     | С           | 39                        | 11        |